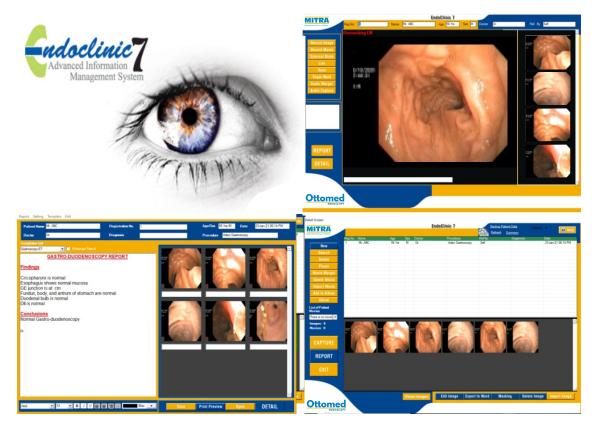

## **ENDOCLINIC 7**

## **Advanced Information Management System**

An user friendly Endoclinic software is available with multi features in affordable price. This standard definition software version fulfills all requirements of reporting & documentation.

## **Application Areas:**

Pulmonology

Gastroenterology **Features:** 

- User-Friendly.
- Compatible with Window 10 onwards.
- Movie recording, editing, and merging facility.
- View images in large size.
- Auto Masking.
- Easy patient record search by ID, Name, Age, Ref, etc.
- Supports Multi-user environment.
- Backup patients data to CD/DVD & external devices.
- Burn multiple patients data in CD/DVD simultaneously.
- Export/Import image and video.
- Simultaneously transfer multiple patient data.
- Create and edit new templates.
- Well-formatted & multi-pages reports.
- Generate patient data summary in Excel.
- Endo mode/External mode.